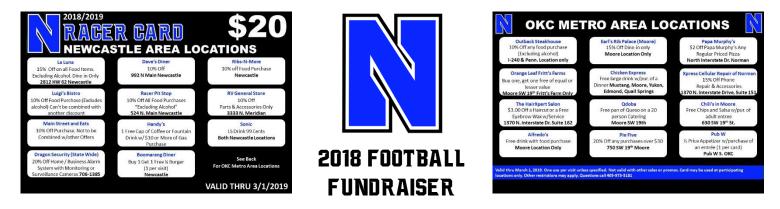

## Cards are to be sold for \$20 each. Cash or Check (Made Payable to Newcastle Football) Players are to turn in funds each Wednesday until the Fundraiser is over. Each player is on a sales team assigned to a supervising coach. Players can turn in money to the coach assigned to their team or to Coach Brickman.